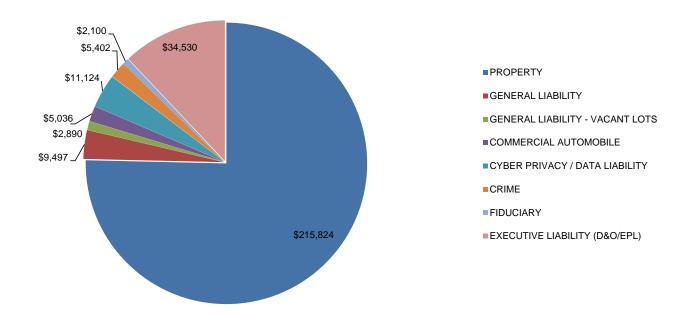

# **PREMIUM SUMMARY**

| COVERAGE                        | EXPIRING            | RENEWAL             | CHANGE |
|---------------------------------|---------------------|---------------------|--------|
| POLICY TERM                     | 07/01/23 - 07/01/24 | 07/01/24 - 07/01/25 |        |
| PROPERTY                        | \$<br>201,095       | \$<br>215,824       | 7.32%  |
| GENERAL LIABILITY               | \$<br>9,220         | \$<br>9,497         | 3.00%  |
| GENERAL LIABILITY - EVOLUTIONS  | \$<br>26,825        | \$<br>45,951        | 71.30% |
| GENERAL LIABILITY - VACANT LOTS | \$<br>2,792         | \$<br>2,890         | 3.51%  |
| COMMERCIAL AUTOMOBILE           | \$<br>5,036         | \$<br>5,036         |        |
| CYBER PRIVACY / DATA LIABILITY  | \$<br>10,789        | \$<br>11,124        | 3.10%  |
| CRIME                           | \$<br>5,162         | \$<br>5,402         | 4.65%  |
| FIDUCIARY                       | \$<br>5,460         | \$<br>2,100         |        |
| EXECUTIVE LIABILITY (D&O/EPL)   | \$<br>32,885        | \$<br>34,530        | 5.00%  |
| YEAR OVER YEAR PREMIUM          | \$<br>299,265       | \$<br>332,354       | 11.06% |